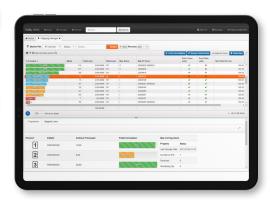

#### WMS MODULES Increase Inventory Accuracy to 99%

Paper, RF Unit, and Automated Voice Picking Systems Pre-Receipt Put-Away Planning Receiving and Put-Away Replenishment Picking and Packing Orders Multiple Shipping and Returns

Cycle Counts

Physical Inventory Options Reporting and Analytics Work Center Management Labor Management Fill Rate Analysis Location Consolidation Dashboards