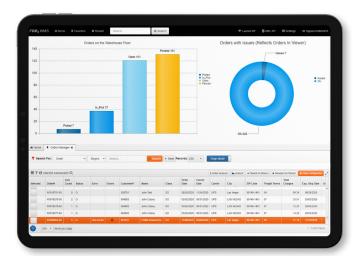

#### WMS MODULES Increase Inventory Accuracy to 99%

Paper, RF Unit, and Automated Voice Picking Systems Pre-Receipt Put-Away Planning Receiving and Put-Away Replenishment Picking and Packing Orders Multiple Shipping and Returns

Cycle Counts

Physical Inventory Options Reporting and Analytics Work Center Management Labor Management Fill Rate Analysis Location Consolidation Dashboards