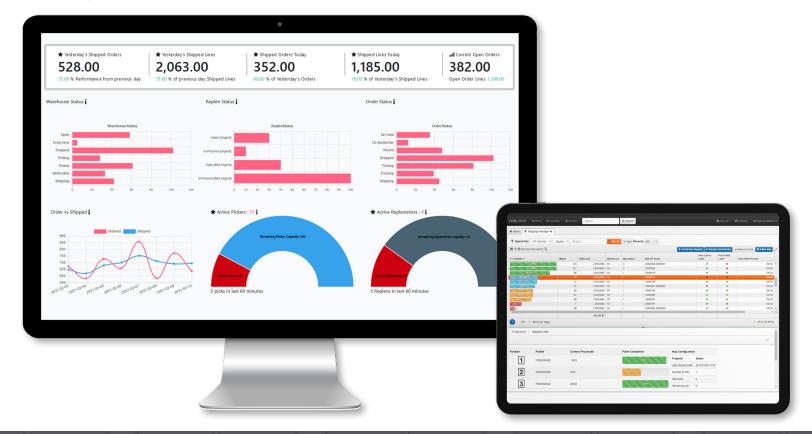

#### WMS MODULES Increase Inventory Accuracy to 99%

Paper, RF Unit, and Automated Voice Picking Systems Pre-Receipt Put-Away Planning Receiving and Put-Away Replenishment Picking and Packing Orders Multiple Shipping and Returns

Cycle Counts

Physical Inventory Options Reporting and Analytics Work Center Management Labor Management Fill Rate Analysis Location Consolidation Dashboards

### **Business Intelligence**

- · Enterprise Reporting
- · Charts & Analytics
- · Dashboards
- · Data Marts