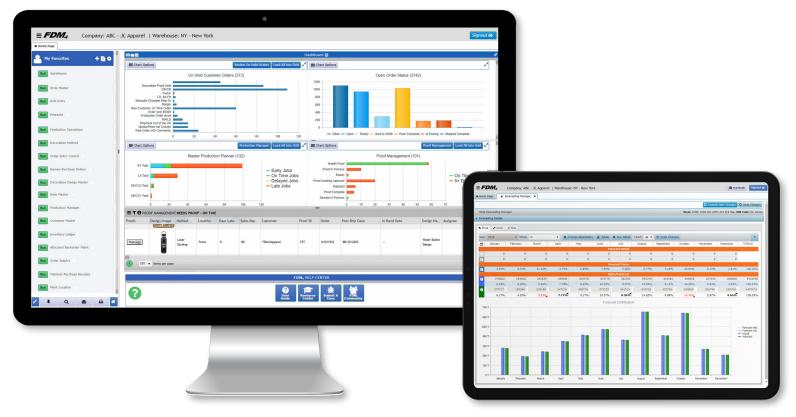

#### SIMPLE. SMART. SECURE.

**ERP** Designed for Your Industry

WMS Making Every Step Count

ECOM Business B2B & Retail B2C

Bringing Logos to Life

|            | Company: A                          |                    |             |              |              |                |          |                 |        |                  | 1.80        | and State           |      |
|------------|-------------------------------------|--------------------|-------------|--------------|--------------|----------------|----------|-----------------|--------|------------------|-------------|---------------------|------|
| a name hap | <ul> <li>Prod Hanapenant</li> </ul> | finite ins         | ay Dist     | avy.         | Department 2 | wip. Antw      |          | farapetert +    |        |                  |             |                     | _    |
| 1 200      | NorAtt Games                        |                    | beciption   |              |              | of man B       | A beach  | a test March 1  |        |                  |             |                     |      |
| 1100       | ART RECORDS CL. O C                 | the most           | augenet of  | invalto Code | a la Settina |                |          |                 | +.NE   |                  | data + text | un Art. B Dave      | 12   |
| herb       | Desiription                         | Create Date        | Calorer Spe | ALD          | ADU D        | move           | Looker D | All Category ID | ALTOLA | Palm             | Created By  | Call Spinted        |      |
| -          | the Restol Lage                     | 011303             | -           | <b>KU</b>    | -            | Nex Turde      | Pres     | •               |        | New York, Art.   |             | 6111.062<br>No.0115 | F.   |
| 4          | The latest backets                  | 6111.063           | Faunt       | NO.1         | 9            | Scorpholog     | hi te    | -               | (per   | beau-ful         | -           | 619.965<br>9-13.57  |      |
| 8          | Paristine LE Logie                  | 0111200            | Frank       | 80.0         | 9            | Xmpton         | u:       | ape -           | Apred  |                  |             | ene.963<br>16/00    |      |
|            | Sac Wild                            | 011303             | Calume      | 10.1         | -            | Part Turder    | Part     | PE              | 0an    | Sin Wei fourtain | -           | 6110.060<br>1611.48 |      |
| ٠          | turi Cue                            | 4111343            | Paula       | 101.1        |              | to surge table | ALC: N   | -               | ion.   |                  | -           | en 1.953<br>16258   |      |
|            | N + beautige                        |                    |             |              |              |                |          |                 |        |                  |             | 1-20-420-1          |      |
| _          |                                     |                    |             |              |              | -              |          |                 |        |                  |             |                     |      |
|            | Allabreris Croril                   |                    |             |              |              |                |          |                 |        |                  |             |                     |      |
| alar Schem | for the set of                      | · Calor Handa      | 4.95        |              | Color Brees  |                |          |                 |        |                  | the Pr      | di a 146.044        | -    |
| TOAM       | JELE COLONS                         |                    |             |              |              | 2.3            | 0        | 006.085         |        |                  |             |                     | 12   |
| ade        | Celev                               | <b>Description</b> |             |              | Artist.      | Ca             |          | Law He          | ne     | D.               | exception.  |                     |      |
|            |                                     | 10                 |             |              |              | - H            |          |                 |        |                  |             |                     | 12   |
| 000        |                                     | 1000               |             |              |              | - ×            |          |                 |        |                  |             |                     | - 1  |
| 80         |                                     | 34                 |             |              |              |                |          |                 |        |                  |             |                     | -11  |
| 000        |                                     | 2000               |             |              |              |                |          |                 |        |                  |             |                     | - 11 |
| 60         |                                     | 30                 |             |              |              | 2              |          |                 |        |                  |             |                     |      |
| 00C        |                                     | 3800               |             |              | 1.00         |                |          |                 |        |                  |             |                     | 12   |
|            |                                     |                    |             |              |              |                |          |                 |        |                  |             |                     |      |