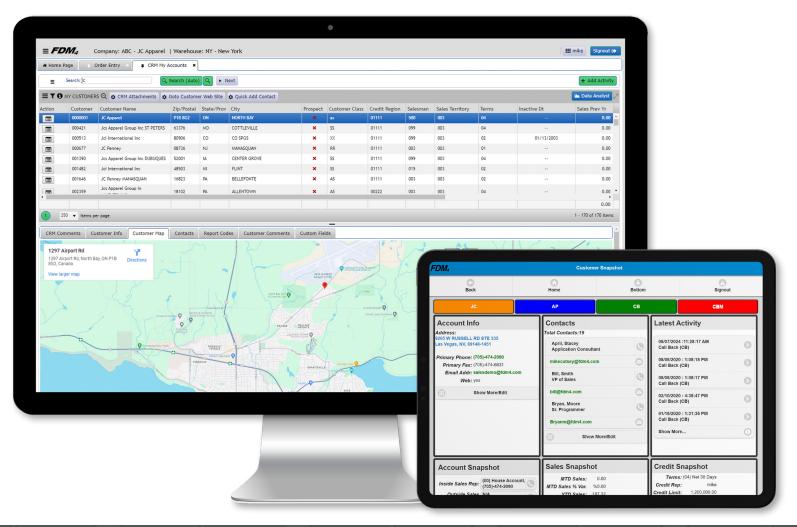

#### SIMPLE. SMART. SECURE.

**ERP** Designed for Your Industry

WMS Making Every Step Count

ECOM Business B2B & Retail B2C

Bringing Logos to Life

|            | Company: A                          |                    |             |              |              |                |          |                 |        |                  | 1.80        | and State           |      |
|------------|-------------------------------------|--------------------|-------------|--------------|--------------|----------------|----------|-----------------|--------|------------------|-------------|---------------------|------|
| a name hap | <ul> <li>Prod Hanapenant</li> </ul> | finite ins         | ay Dist     | avy.         | Department 2 | wip. Antw      |          | farapetert +    |        |                  |             |                     | _    |
| 1 200      | NorAtt Games                        |                    | beciption   |              |              | of man B       | A beach  | a test March 1  |        |                  |             |                     |      |
| 1100       | ART RECORDS CL. O C                 | the most           | augenet of  | invalto Code | a la Settina |                |          |                 | +.NE   |                  | data + text | un Art. B Dave      | 12   |
| herb       | Desiription                         | Create Date        | Calorer Spe | ALD          | ADU D        | move           | Looker D | All Category ID | ALTOLA | Palm             | Created By  | Call Spinted        |      |
| -          | the Restol Lage                     | 011303             | -           | <b>KU</b>    | -            | Nex Turde      | Pres     | •               |        | New York, Art.   |             | 6111.062<br>No.0115 | F.   |
| 4          | The latest backets                  | 6111.063           | Faunt       | NO.1         | 9            | Scorpholog     | hi te    | -               | (per   | beau-ful         | -           | 619.965<br>9-13.57  |      |
| 8          | Paristine LE Logie                  | 0111200            | Frank       | 80.0         | 9            | Xmpton         | u:       | ape -           | Apred  |                  |             | ene.963<br>16/00    |      |
|            | Sac Wild                            | 011303             | Calume      | 10.1         | -            | Part Turder    | Part     | PE              | 0an    | Sin Wei fourtain | -           | 6110.060<br>1611.48 |      |
| ٠          | turi Cue                            | 4111343            | Paula       | 101.1        |              | to surge table | ALC: N   | -               | ion.   |                  | -           | en 1.953<br>16258   |      |
|            | N + beautige                        |                    |             |              |              |                |          |                 |        |                  |             | 1-20-420-1          |      |
| _          |                                     |                    |             |              |              | -              |          |                 |        |                  |             |                     |      |
|            | Allabreris Croril                   |                    |             |              |              |                |          |                 |        |                  |             |                     |      |
| alar Schem | for the set of                      | · Calor Handa      | 4.95        |              | Color Brees  |                |          |                 |        |                  | the Pr      | di a 146.044        | -    |
| TOAM       | JELE COLONS                         |                    |             |              |              | 2.3            | 0        | 006.085         |        |                  |             |                     | 12   |
| ade        | Celev                               | <b>Description</b> |             |              | Artist.      | Ca             |          | Law He          | ne     | D.               | exception.  |                     |      |
|            |                                     | 10                 |             |              |              | - H            |          |                 |        |                  |             |                     | 12   |
| 000        |                                     | 1000               |             |              |              | - ×            |          |                 |        |                  |             |                     | - 1  |
| 80         |                                     | 34                 |             |              |              |                |          |                 |        |                  |             |                     | -11  |
| 000        |                                     | 2000               |             |              |              |                |          |                 |        |                  |             |                     | - 11 |
| 60         |                                     | 30                 |             |              |              | 2              |          |                 |        |                  |             |                     |      |
| 00C        |                                     | 3800               |             |              | 1.00         |                |          |                 |        |                  |             |                     | 12   |
|            |                                     |                    |             |              |              |                |          |                 |        |                  |             |                     |      |