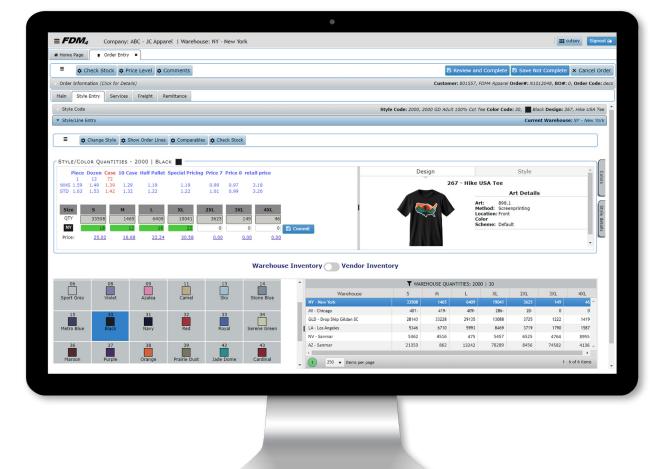

#### SIMPLE. SMART. SECURE.

**ERP** Designed for Your Industry

WMS Making Every Step Count

ECOM Business B2B & Retail B2C

Bringing Logos to Life

|            | Company: A                          |                    |             |              |              |                |          |                 |        |                  | 1.80        | and State           |      |
|------------|-------------------------------------|--------------------|-------------|--------------|--------------|----------------|----------|-----------------|--------|------------------|-------------|---------------------|------|
| a name hap | <ul> <li>Prod Hanapenant</li> </ul> | finite ins         | ay Dist     | avy.         | Department 2 | wip. Antw      |          | farapetert +    |        |                  |             |                     | _    |
| 1 200      | NorAtt Games                        |                    | beciption   |              |              | of man B       | A beach  | a test March 1  |        |                  |             |                     |      |
| 1100       | ART RECORDS CL. O C                 | the most           | augenet of  | invalto Code | a la Settina |                |          |                 | +.NE   |                  | data + text | un Art. B Dave      | 12   |
| herb       | Desiription                         | Create Date        | Calorer Spe | ALD          | ADU D        | move           | Looker D | All Category ID | ALTOLA | Palm             | Created By  | Call Spinted        |      |
| -          | the Restol Lage                     | 011303             | -           | <b>KU</b>    | -            | Nex Turde      | Pres     | •               |        | New York, Art.   |             | 6111.062<br>No.0115 | F.   |
| 4          | The latest backets                  | 6111.063           | Faunt       | NO.1         | 9            | Scorpholog     | hi te    | -               | (per   | beau-ful         | -           | 619.965<br>9-13.57  |      |
| 8          | Paristine LE Logie                  | 0111200            | Frank       | 80.0         | 9            | Xmpton         | u:       | ape -           | Apred  |                  |             | ene.963<br>16/00    |      |
|            | Sac Wild                            | 011303             | Calume      | 10.1         | -            | Part Turder    | Part     | PE              | 0an    | Sin Wei fourtain | -           | 6110.060<br>1611.48 |      |
| ٠          | turi Cue                            | 4111343            | Paula       | 101.1        |              | to surge table | ALC: N   | -               | ion.   |                  | -           | en 1.953<br>16258   |      |
|            | N + beautige                        |                    |             |              |              |                |          |                 |        |                  |             | 1-20-420-1          |      |
| _          |                                     |                    |             |              |              | -              |          |                 |        |                  |             |                     |      |
|            | Allabreris Croril                   |                    |             |              |              |                |          |                 |        |                  |             |                     |      |
| alar Schem | for the set of                      | · Calor Handa      | 4.95        |              | Color Brees  |                |          |                 |        |                  | the Pr      | di a 146.044        | -    |
| TOAM       | JELE COLONS                         |                    |             |              |              | 2.3            | 0        | 006.085         |        |                  |             |                     | 12   |
| ade        | Celev                               | <b>Description</b> |             |              | Artist.      | Ca             |          | Law He          | ne     | D.               | exception.  |                     |      |
|            |                                     | 10                 |             |              |              | - H            |          |                 |        |                  |             |                     | 12   |
| 000        |                                     | 1000               |             |              |              | - ×            |          |                 |        |                  |             |                     | - 1  |
| 80         |                                     | 34                 |             |              |              |                |          |                 |        |                  |             |                     | -11  |
| 000        |                                     | 2000               |             |              |              |                |          |                 |        |                  |             |                     | - 11 |
| 60         |                                     | 30                 |             |              |              | 2              |          |                 |        |                  |             |                     |      |
| 00C        |                                     | 3800               |             |              | 1.00         |                |          |                 |        |                  |             |                     | 12   |
|            |                                     |                    |             |              |              |                |          |                 |        |                  |             |                     |      |