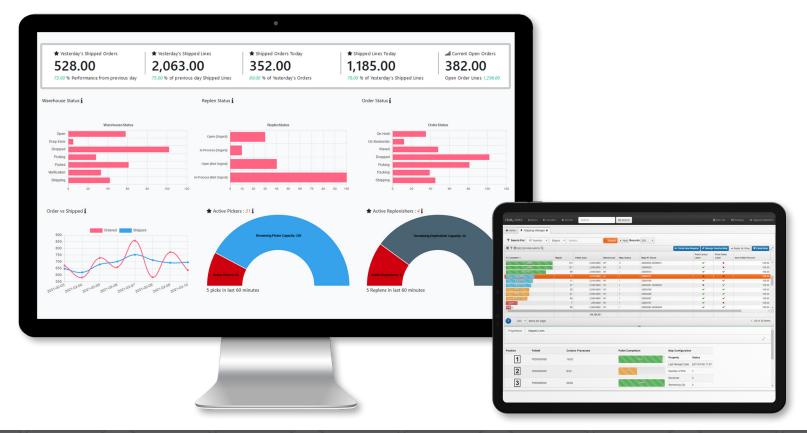

SOFTWARE

WMS manages the entire supply chain, from procurement to shipping, regardless of inventory type or distribution model. With comprehensive productivity reporting and detailed transaction auditing at every stage, it ensures optimal utilization of all your resources—people, inventory, equipment, and space.

MAKING EVERY STEP COUNT

Mapping Manager. Intelligent build of pallet's to increase efficiency in receiving and put away.

Enhanced Customer Service. Uninterrupted visibility of inventory and order status.

**Powerful Flexibility Out Of The Box.** With manager-configurable business rules to enforce organizational policies and industry best practices.

#### Pick to tote Pick to pack

#### Pick to pass/zone-picking Pick to carton ID/label

Multi-order cart pick Bulk/case picking





Achieve 99% Inventory Accuracy. With real time tracking via RF scanning and intelligent automation for cycle counts.

**Rapid, Accurate Order Fulfillment.** Whether you prefer paper-based, RF unit, or automated voice system, you choose the picking assignment.

**Maximize Your Warehouse Space.** Using the bin hit report, inventory is segregated according to ABC analysis and other user-defined rules – improving productivity and decreasing inventory holding costs.

**Faster Stock Turnover.** Create a just-in-time environment – with both triggered and ondemand replenishment, ASNs, planned and unplanned receiving, cross-docking, and directed and non-directed put-away.







#### WMS MODULES Increase Inventory Accuracy to 99%

Paper, RF Unit, and Automated Voice Picking Systems Pre-Receipt