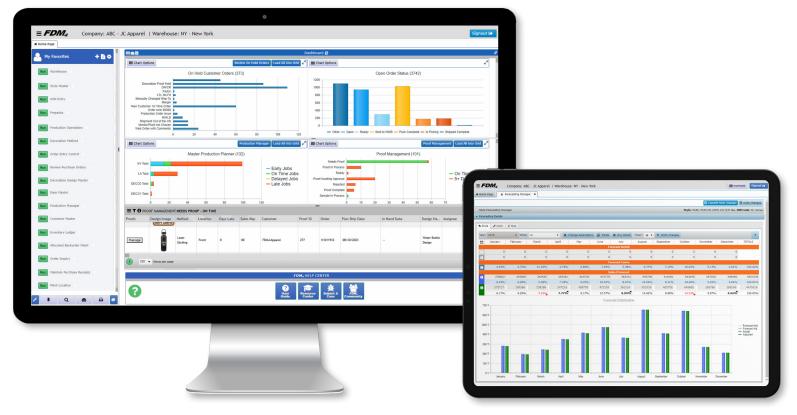

**ERP User Homepage.** Users have the ability to create an homepage in the ERP with application shortcuts, favorite contacts and activity dashboards.

**Forecast Manager.** The screen will display the historical data at the style level in a single warehouse location, for a current year and previous years, with drill downs to color and size.

#### **Business Intelligence**

- Enterprise Reporting
- · Charts & Analytics
- Dashboards
- Data Marts