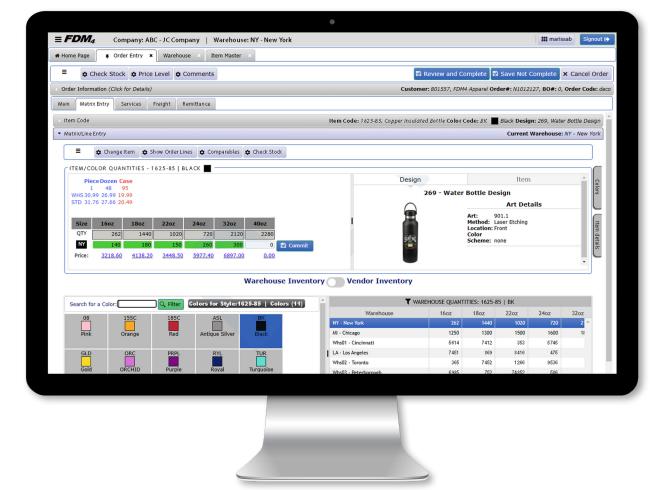

#### **STEP 3**

On Premise or in the Cloud

**Order Entry.** Two forms of Order Entry. Standard Order Entry is designed for single line entry of items. Matrix Order Entry is designed with a matrix grid for rapid entry of items with multiple sizes and colors.