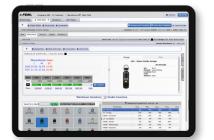

#### **STEP 3**

On Premise or in the Cloud

**Order Entry.** Two forms of Order Entry. Standard Order Entry is designed for single line entry of items. Matrix Order Entry is designed with a matrix grid for rapid entry of items with multiple sizes and colors.

**ERP User Homepage.** Users have the ability to create an homepage in the ERP with application shortcuts, favorite contacts and activity dashboards.

**Forecast Manager.** The screen will display the historical data at the style level in a single warehouse location, for a current year and previous years, with drill downs to color and size.