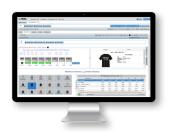

#### STEP 3

On Premise or in the Cloud

**Order Entry.** Two forms of Order Entry. Standard Order Entry is designed for single line entry of items with a single size and color. Matrix Order Entry is designed with a matrix grid for rapid entry of items with multiple sizes and colors.

**ERP User Homepage.** Users have the ability to create an homepage in the ERP with application shortcuts, favorite contacts and activity dashboards.

**Forecast Manager.** The screen will display the historical data at the style level in a single warehouse location, for a current year and previous years, with drill downs to color and size.