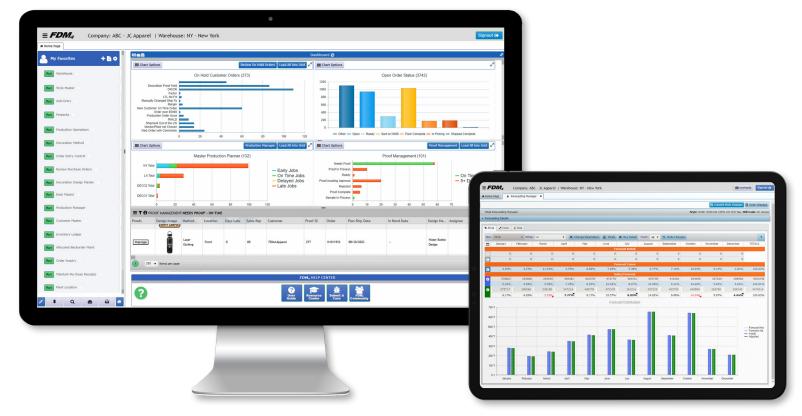

**ERP User Homepage.** Users have the ability to create an homepage in the ERP with application shortcuts, favorite contacts and activity dashboards.

**Forecast Manager.** The screen will display the historical data at the style level in a single warehouse location, for a current year and previous years, with drill downs to color and size.

#### **ERP MODULES Improve Efficiency and Profitability**

Order Processing and Fulfillment Customer Service Solution EDI/EASI & Promo Standards Credit Card Processing Inventory Control Intelligent Allocations Forecast Replenishment Purchasing and ASNs Returns and Claims General Ledger, A/R, A/P Multi-company consolidation Sales Analysis, Vendor Analysis Warehouse Transfers Integrated Fax/E-mail Executive Dashboard