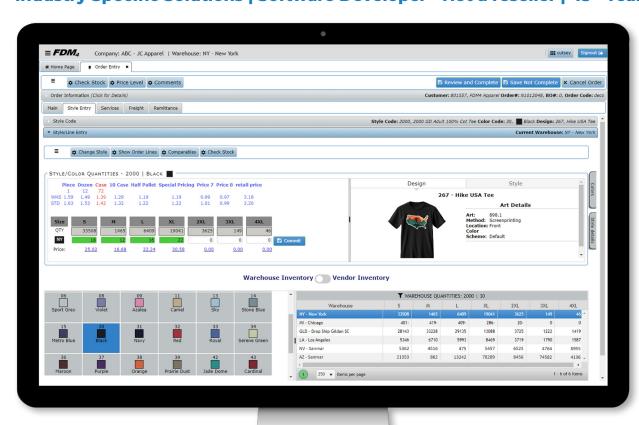

# ERP INTEGRATED APPAREL SOFTWARE

SAVES YOU TIME AND MONEY

FDM4 develops scalable software solutions for apparel enterprises, supporting multi-company, multi-currency, and multi-warehouse operations. Our industry-specific ERP software is tailored to meet the unique needs of the apparel sector. It includes an apparel order entry system optimized for style, color, and size.

#### STEP 3

On Premise or in the Cloud

**Order Entry.** Two forms of Order Entry. Standard Order Entry is designed for single line entry of items with a single size and color. Matrix Order Entry is designed with a matrix grid for rapid entry of items with multiple sizes and colors.