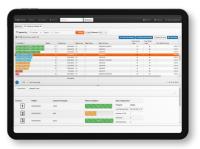

**ERP User Homepage.** Users have the ability to create an homepage in the ERP with application shortcuts, favorite contacts and activity dashboards.

**Forecast Manager.** The screen will display the historical data at the style level in a single warehouse location, for a current year and previous years, with drill downs to color and size.