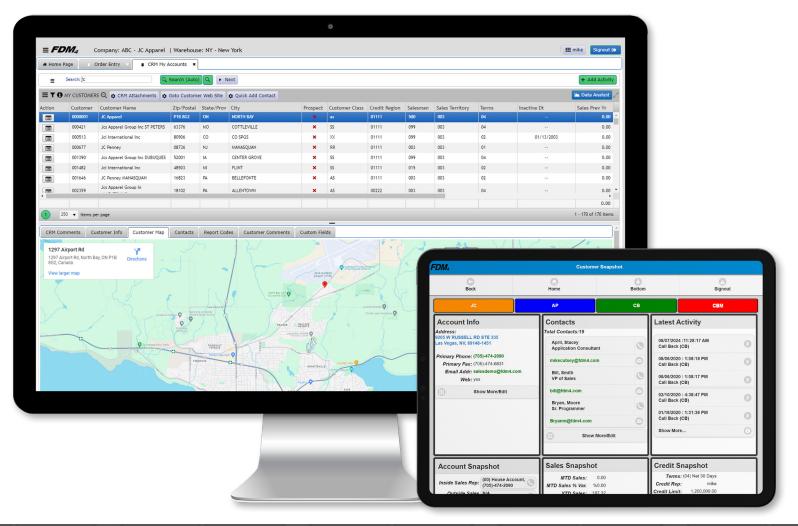

### **CRM IMPROVE** SALES PRODUCTIVITY

**CUSTOMER SERVICE & PROFITABILITY** 

The CRM module, integrated with ERP, provides sales reps with realtime sales and customer data, simplifying order placement and customer acquisition. It ensures that any changes to customer information are instantly updated in the master database. This integration enhances efficiency and accuracy.

**Consistent, Automatic CRM Business Processes Benefit the Whole Team.** FDM4 CRM provides the tools to help you increase sales and productivity including drill down of credit, summary of sales, and drop ship sales; plus, rolling twelve months total sales, pieces, dozens, average days to pay, average invoice, credit limit and terms, and more.

**Convenient Mobile Access.** Instant access via web browser to place orders, view order status, order history, real-time accounts receivable, credit terms, and activity management.

- Built-in security and permissions to support access and ownership
- Import/Export Utility
- · Track customer communication frequency and content
- · Custom fields allow you to create unique client criteria for reporting and marketing

**Oversee All CRM Activity on the System.** Supervisors can view all activities assigned to each CRM user and can reassign activities for those who are absent from work.

| FDM₄                                                                   | CRM Menu                                                  | H           | <b>FDM</b> ₄                                                                                                | Stock Cl            | heck         |           |                                                                                                                                                      | <i>FDM</i> ₄                                       | 64(                                               | )5                                           |                     |
|------------------------------------------------------------------------|-----------------------------------------------------------|-------------|-------------------------------------------------------------------------------------------------------------|---------------------|--------------|-----------|------------------------------------------------------------------------------------------------------------------------------------------------------|----------------------------------------------------|---------------------------------------------------|----------------------------------------------|---------------------|
|                                                                        | lome Bottom                                               | Signout     | <b>B</b> ack                                                                                                | Home                | Bottom       | Signout   |                                                                                                                                                      | C<br>Back                                          | G<br>Home                                         | Bottom                                       | (A)<br>Signout      |
| Modules                                                                |                                                           |             | Change                                                                                                      |                     |              |           |                                                                                                                                                      |                                                    | (6405) 640                                        | 5 V-Neck Tee                                 |                     |
| My Accounts                                                            |                                                           |             | Product Page                                                                                                |                     |              |           |                                                                                                                                                      |                                                    |                                                   |                                              |                     |
| My Activity                                                            |                                                           | 0           |                                                                                                             | 1                   |              |           |                                                                                                                                                      |                                                    |                                                   |                                              | olors 💮             |
| New Prospect                                                           |                                                           |             | White                                                                                                       | Light Blue          | Yellow Haze  | Gold      |                                                                                                                                                      |                                                    |                                                   |                                              |                     |
| My Sales                                                               |                                                           | 0           | Prairie Dust                                                                                                | Jade Dome           | Cardinal     | Tangerine | I II                                                                                                                                                 |                                                    |                                                   |                                              |                     |
|                                                                        |                                                           |             | Royal Blue                                                                                                  | Red                 | Creme        | Black     |                                                                                                                                                      |                                                    |                                                   |                                              |                     |
| My Activity Summary/Refresh     Past Due: 3 Due Today: 5 This Week: 10 |                                                           |             | Mixed Colors<br>Irregulars                                                                                  | White<br>Irregulars | Heather Grey | Slate     |                                                                                                                                                      | 5                                                  |                                                   |                                              |                     |
| Past Due: 3     Overdue Activit                                        |                                                           | s week: 10  | Stock                                                                                                       | O Pric              | ing 💽        | Inbound   |                                                                                                                                                      | 1                                                  |                                                   |                                              |                     |
|                                                                        |                                                           |             | 038781 - Olivia Harper - WA<br>6405 - Women's Relaxed Jersey Short Sleeve V-Neck Tee<br>Cardinal - Cardinal |                     |              |           | S M L XL 2XL 3XL                                                                                                                                     |                                                    |                                                   |                                              |                     |
| Complete                                                               | Complete Olivia Harper<br>Due: 08/06/24 : 13:15 Call Back |             | Stock                                                                                                       |                     |              |           | (LA) Los Angeles                                                                                                                                     |                                                    |                                                   |                                              |                     |
| Complete Ethan Montgomery                                              |                                                           |             | (NY)New York                                                                                                |                     |              |           | Product Details:Part of our new relaxed collection, this womens v neck<br>jersey tahirt is available in a variety of fabrications and features short |                                                    |                                                   |                                              |                     |
|                                                                        | Due: 08/14/24 : 11:4                                      | 5 Appointme |                                                                                                             | Availa              | ble          | 0         |                                                                                                                                                      | Jersey t shirt is an sleeves and a ne Fabrication: | vailable in a variety of<br>w modern, relaxed fit | fabrications and fe<br>for effortless style. | atures short        |
| Complete                                                               | Sophia Caldwel<br>Due: 08/11/24 : 10:1                    |             |                                                                                                             | Colors              | C Refre      | sh        |                                                                                                                                                      |                                                    | 0% Airlume combed a AXED FITS SIZES               |                                              | , 32 single 4.2 oz. |
|                                                                        |                                                           |             | Phased Out                                                                                                  | Obsolete Locked     |              |           |                                                                                                                                                      | S Small<br>M Medium<br>L Large                     | 2-6<br>6-10<br>10-14                              |                                              |                     |
| 0                                                                      | My Preferences                                            |             |                                                                                                             |                     |              |           |                                                                                                                                                      | Inv                                                | entory                                            | Com                                          | parables            |
| 3                                                                      | Clear Mobile Locks                                        |             | NY 39042                                                                                                    | 27557 110122 17860  | 7 22352 544  |           |                                                                                                                                                      |                                                    |                                                   |                                              |                     |
|                                                                        |                                                           |             |                                                                                                             |                     |              |           |                                                                                                                                                      |                                                    |                                                   |                                              |                     |